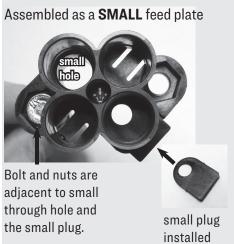

#### **TOOLS REQUIRED & SETUP**

- QTY. 2, 7/16" wrenches
- · Phillips screwdriver

The case feeder assembly has a **SMALL** and a **LARGE** hole. The case slider block is stackable for longer cases. See the cartridge setup chart (right), find the cartridge you wish to set the case feeder up for. See [**FIGURES 1 through 3**] to set up slider block and feed plate your cartridge calls for.

#### FIGURE 1