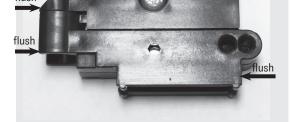

### FIGURE 2

Slide the **RISER** block on top of the **CASE SLIDER BLOCK** until the front and back are flush. Tighten Phillips screw on riser block.

Move bolt and nuts to the opposite hole. Bolt is adjacent to large hole and small plug is removed.

storage spot for small plug

flush

When you convert to large, remove the small plug and place it between the nut and case feed assembly so you don't lose it.