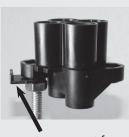

#### FIGURE 3

If you need to convert to the **LARGE** feed plate, loosen 7/16" nuts and remove the 1/4" hex head bolt.

You must rotate the four tube cylinder slightly to align with the flats of the hex head bolt.

Move bolt and nuts to the opposite hole. Bolt is adjacent to large hole and small plug is removed.

storage spot for small plug

flush

When you convert to large, remove the small plug and place it between the nut and case feed assembly so you don't lose it.