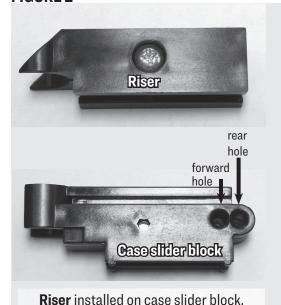

### FIGURE 2

Slide the **RISER** block on top of the **CASE SLIDER BLOCK** until the front and back are flush. Tighten Phillips screw on riser block.

## Pro 1000, Load-Master and Auto Breech Lock Pro

On all LEE presses, install feed plate with a coins thickness above the case mouth. Consult your press instructions for proper setup of the "Z" bar or link into the [FIGURE 2] forward or rear hole in the case slider block