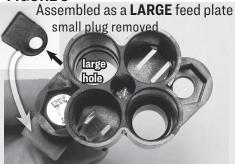

#### FIGURE 3

If you need to convert to the **LARGE** feed plate, loosen 7/16" nuts and remove the 1/4" hex head bolt.

You must rotate the four tube cylinder slightly to align with the flats of the hex head bolt.

Move bolt and nuts to the opposite hole. Bolt is adjacent to large hole and small plug is removed.

storage spot for small plug

flush

When you convert to large, remove the small plug and place it between the nut and case feed assembly so you don't lose it.